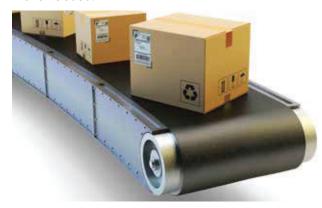

## **Monofilament**

Low-stretch, anti-static plied belting with a variety of cover profiles and materials (PVC, urethane, silicone and rubber). 40 different types in stock for printing, food conveying, tobacco processing, and distribution warehouses.