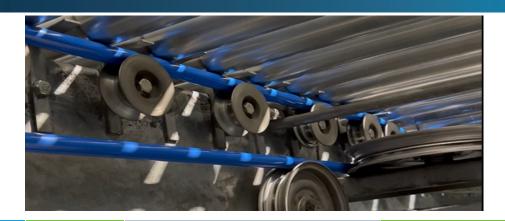

## 18 mm Aramid Rounthane Belting

extruded PU belting with a hightensile aramid reinforcement

**Optimum strength** minimizes stretch

Excellent flexibility for powered curve conveyors

Durable PU wear surface maximizes belt life

Easily butt welded in the field

OEM replacement drop-in on powered curves