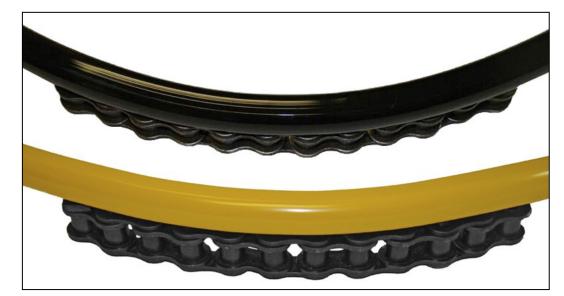

## DRIVER PAD (ALR) & CHAIN

- $\Rightarrow$  Extruded virgin 85A polyurethane for longer life
- $\Rightarrow$  Precision hole spacing & alignment ensuring easy installation
- $\Rightarrow$  100% guaranteed to meet or exceed OEM specifications
- $\Rightarrow$  Extensively tested under the toughest operating conditions
- $\Rightarrow$  Profile shape designed to match OEM specifications
- $\Rightarrow$  Manufactured under ISO standards
- $\Rightarrow$  In stock for immediate delivery

AG CHAIN RC50 W/EXTENDED PIN (SC1202250)

420 Drew Court • King of Prussia, PA 19406 • (800) 345-6294 • Fax (610) 239-6668 www.shinglebelting.com

Precision hole spacing & alignment ensure easy installation

## Profile design matches the OEM spec