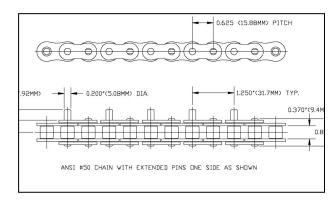

AG CHAIN RC50 W/EXTENDED PIN (SC1202250)

420 Drew Court • King of Prussia, PA 19406 • (800) 345-6294 • Fax (610) 239-6668 www.shinglebelting.com

Precision hole spacing & alignment ensure easy installation

## AG CHAIN RC50 W/ EXTENDED PIN (SC1202250)

German engineered for precision performance & extended life