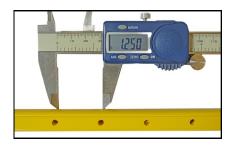

AG CHAIN RC50 W/EXTENDED PIN (SC1202250)

420 Drew Court • King of Prussia, PA 19406 • (800) 345-6294 • Fax (610) 239-6668 www.shinglebelting.com

Precision hole spacing & alignment ensure easy installation