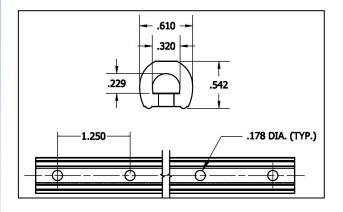

## DRIVER PAD (ALR) & CHAIN

- $\Rightarrow$  Extruded virgin 85A polyurethane for longer life
- $\Rightarrow$  Precision hole spacing & alignment ensuring easy installation
- $\Rightarrow$  100% guaranteed to meet or exceed OEM specifications
- $\Rightarrow$  Extensively tested under the toughest operating conditions
- $\Rightarrow$  Profile shape designed to match OEM specifications
- $\Rightarrow$  Manufactured under ISO standards
- $\Rightarrow$  In stock for immediate delivery





AG CHAIN RC50 W/EXTENDED PIN (SC1202250)

420 Drew Court • King of Prussia, PA 19406 • (800) 345-6294 • Fax (610) 239-6668 www.shinglebelting.com





Precision hole spacing & alignment ensure easy installation





## Profile design matches the OEM spec





## AG CHAIN RC50 W/ EXTENDED PIN (SC1202250)

German engineered for precision performance & extended life