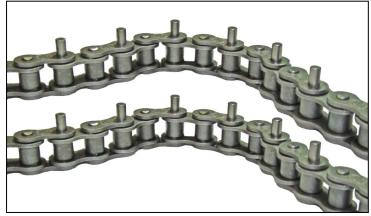

AG CHAIN RC50 W/EXTENDED PIN (SC1202250)

420 Drew Court • King of Prussia, PA 19406 • (800) 345-6294 • Fax (610) 239-6668 www.shinglebelting.com

Precision hole spacing & alignment ensure easy installation

## AG CHAIN RC50 W/ EXTENDED PIN (SC1202250)

German engineered for precision performance & extended life