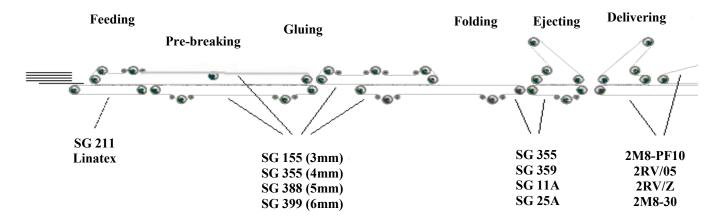

## SG Nycor Folder-Gluer Belting

800-345-6294

Shingle Belting's SG155, SG355, SG388, and SG399 Nycor belts have been proven winners in the folder-gluer belting market for many years. These products are manufactured in the USA and available from stock for guick deliveries.

## Cardboard Folding and Gluing Machine

| Туре   | Top<br>Cover | Pulley<br>Cover | Approx. Thickness (in.) | Min. Pulley (in.) | Pull for 1%<br>(lbs/in) |
|--------|--------------|-----------------|-------------------------|-------------------|-------------------------|
| SG 155 | Rubber       | Rubber          | 0.120                   | 1.2               | 30                      |
| SG 355 | Rubber       | Rubber          | 0.158                   | 2.5               | 45                      |
| SG 388 | Rubber       | Rubber          | 0.197                   | 2.5               | 45                      |
| SG 399 | Rubber       | Rubber          | 0.236                   | 2.5               | 45                      |