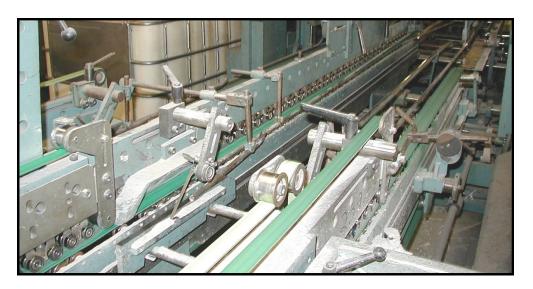

## SG Nycor Folder-Gluer Belting

800-345-6294

Shingle Belting's SG155, SG355, SG388, and SG399 Nycor belts have been proven winners in the folder-gluer belting market for many years. These products are manufactured in the USA and available from stock for guick deliveries.

These Shingle Nycor products which have been designed around the needs of box manufacturers worldwide offer the following advantages:

- Shingle Belting's highly abrasion resistant rubber covers are the best in the business and will <u>extend your belt's life</u> with decreased cover wear
- Many of our competition's series of folder-gluer incorporate lighter duty nylon cores whereas Shingle Belting's SG series uses 20 & 30 band nylon cores only. This translates to <u>less belt stretch</u> and <u>better tracking</u> due to greater lateral stability
- At Shingle Belting we manufacture our nylon core cements in-house. Our special formulas maximize both belt adhesion and splice integrity