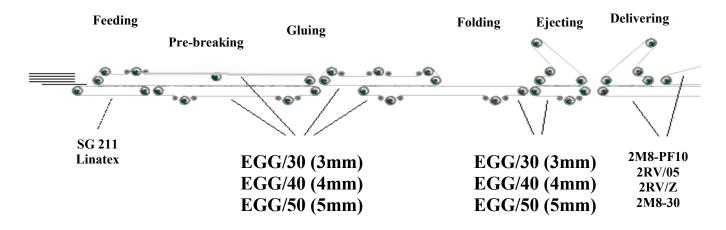

## E/GG Quick Melt Folder-Gluer Belting 800-345-6294

Shingle Belting's E/GG30, E/GG40, and E/GG50 quick melt folder-gluer belts provide excellent flexibility and wear resistance and eliminate downtime. E/GG belts are available from stock for quick deliveries.

## Cardboard Folding and Gluing Machine

| ТҮРЕ   | Тор    | Bottom | Approx.         | Minimum      | Pull for 1% |
|--------|--------|--------|-----------------|--------------|-------------|
|        | Cover  | Cover  | Thickness (in.) | Pulley (in.) | (lbs/in.)   |
| E/GG30 | Rubber | Rubber | 0.120           | 1.20         | 68          |
| E/GG40 | Rubber | Rubber | 0.158           | 1.50         | 68          |
| E/GG50 | Rubber | Rubber | 0.197           | 2.75         | 102         |