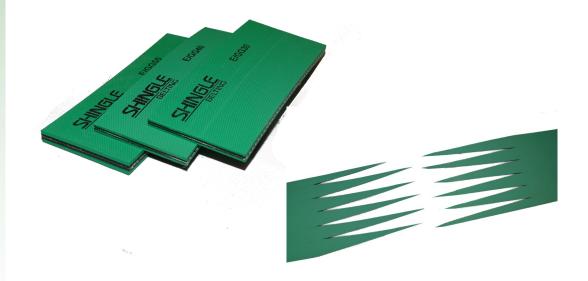

## E/GG Quick Melt Folder-Gluer Belting 800-345-6294

Shingle Belting's E/GG30, E/GG40, and E/GG50 quick melt folder-gluer belts provide excellent flexibility and wear resistance and eliminate downtime. E/GG belts are available from stock for quick deliveries.

## Cardboard Folding and Gluing Machine

| ТҮРЕ   | Тор    | Bottom | Approx.         | Minimum      | Pull for 1% |
|--------|--------|--------|-----------------|--------------|-------------|
|        | Cover  | Cover  | Thickness (in.) | Pulley (in.) | (lbs/in.)   |
| E/GG30 | Rubber | Rubber | 0.120           | 1.20         | 68          |
| E/GG40 | Rubber | Rubber | 0.158           | 1.50         | 68          |
| E/GG50 | Rubber | Rubber | 0.197           | 2.75         | 102         |