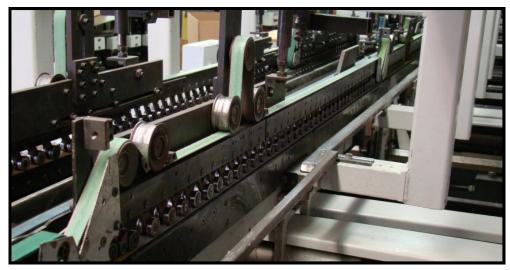

## E/GG Quick Melt Folder-Gluer Belting 800-345-6294

Shingle Belting's E/GG30, E/GG40, and E/GG50 quick melt folder-gluer belts provide excellent flexibility and wear resistance and eliminate downtime. E/GG belts are available from stock for quick deliveries.

## Cardboard Folding and Gluing Machine

| ТҮРЕ   | Тор    | Bottom | Approx.         | Minimum      | Pull for 1% |
|--------|--------|--------|-----------------|--------------|-------------|
|        | Cover  | Cover  | Thickness (in.) | Pulley (in.) | (lbs/in.)   |
| E/GG30 | Rubber | Rubber | 0.120           | 1.20         | 68          |
| E/GG40 | Rubber | Rubber | 0.158           | 1.50         | 68          |
| E/GG50 | Rubber | Rubber | 0.197           | 2.75         | 102         |