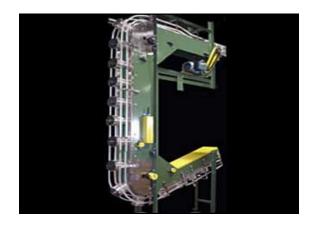

## Can elevators

- High tensile, grip top for full can elevators [2M8-PF10]
- Abrasions resistant smooth top for empty can elevators [Polyflex 30SR]
- Easy, fast splices to minimize downtime