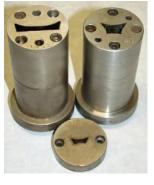

Belting can be manufactured in solid, hollow, or reinforced (with either polyester or

Shapes possible are only limited by the die. Common profiles include:

- Round
- Vee
- Square Channel
- Pentagonal
- Flat (for Edge Capping)
- Notched V-Guide
- HF Cleats